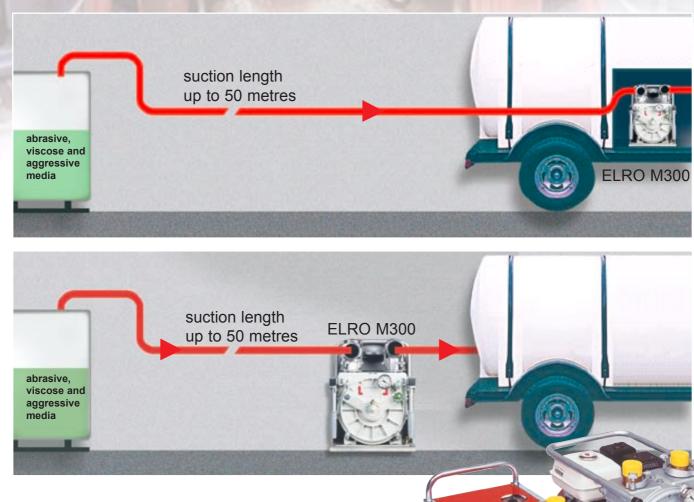

## Stop unnecessary vehicle manouvering!

Get your liquid transported to tankers or trucks within a 50 metres radius.

- suction length up to 50 m possible
- easy transportable and mobile unit (Approx.55 kg)
- ideal for abrasive, viscous and aggressive liquid media
- can be vehicle mounted and hydraulically powered or available as a separate unit
- dry self-priming max. 9.5 m lift
- dry running resistant no sealing and leakage problems
- no additional vacuum equipment required
- reversible versions interchangeable suction and discharge ports (option)