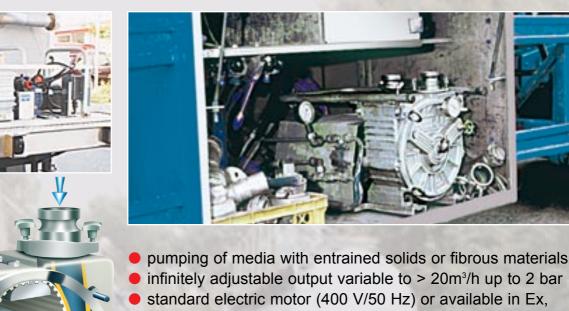

## Stop unnecessary vehicle manouvering!

Get your liquid transported to tankers or trucks within a 50 metres radius.

- suction length up to 50 m possible
- easy transportable and mobile unit (Approx.55 kg)
- ideal for abrasive, viscous and aggressive liquid media
- can be vehicle mounted and hydraulically powered or available as a separate unit
- dry self-priming max. 9.5 m lift
- dry running resistant no sealing and leakage problems
- no additional vacuum equipment required
- reversible versions interchangeable suction and discharge ports (option)