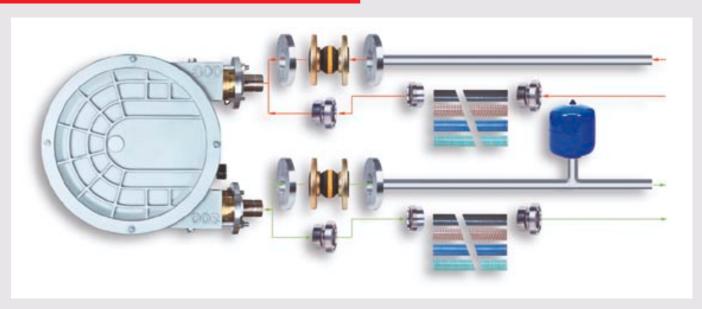

## The advantages of the ELRO-IP system

= no additional equipment necessary

- patented early warning system (Pict. 1-3)
  - = no unplanned down time
- viscous and abrasive media
  - = no capacity losses
- capacity and discharge pressure
  - = tailored to your application
- delivery of complete "Plug and Play" systems
  - = quick, cost effective installation

2

early warning system suction side

early warning system discharge side

early warning system switc

## The ELRO-IP complete system

ELRO peristaltic pumps are available with a variety of accessories for each application.