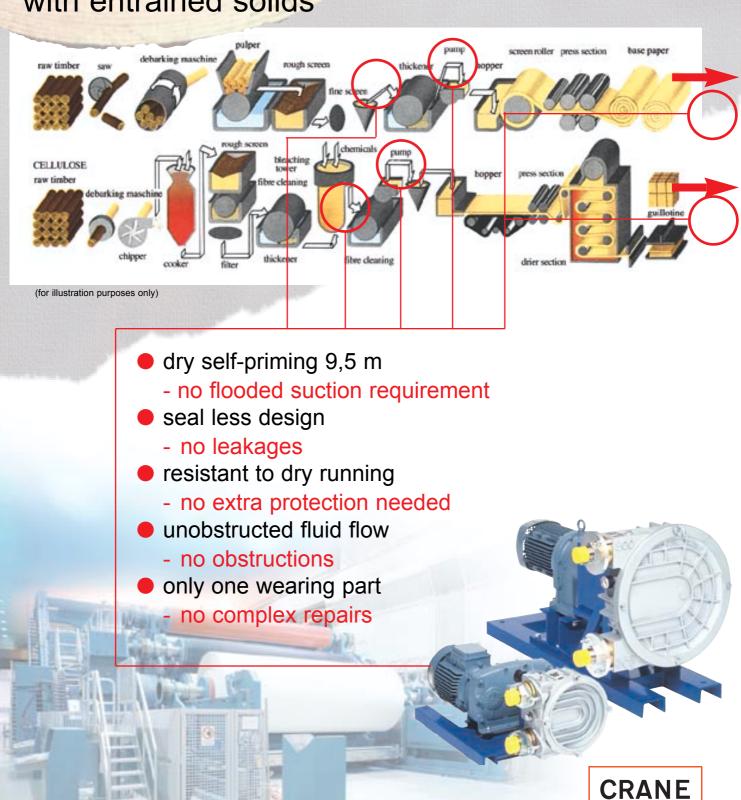

## Wood -> Paper Waste paper -> Packaging

We would like to help you!
Our pumps like long fibrous media or media with entrained solids